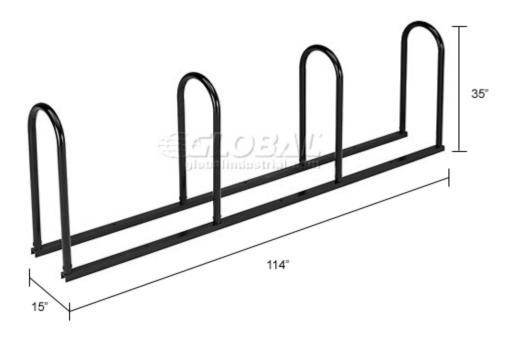

## **Unassembled 8 Bike Rack**

Bike racks are great for use around stadiums, parks, athletic fields and more. U-rail bike rails allow double sided bike storage. Stores bicycles in upright position. Black powder coat finish. Unassembled racks are made using 1-5/8" diameter x .098 thick tubular steel. U-rails easily attach to U-channel base rails for assembly. Base rails allow freestanding, portable use or can be anchored (mounting hardware not included).

Four U-Rails Allow Double-Sided Bike Attachment to Hold up to 8 Bikes

| Product Specifications |                        |
|------------------------|------------------------|
| LENGTH INCHES          | 114                    |
| DEPTH INCHES           | 15                     |
| HEIGHT INCHES          | 35                     |
| COLOR FINISH           | Black                  |
| ASSEMBLY               | Unassembled            |
| BIKE SPACING           | 34-3/8                 |
| CONSTRUCTION           | Steel                  |
| MOUNT TYPE             | Free Standing/Anchored |
| TUBE DIAMETER INCHES   | 1-5/8                  |
| TYPE                   | 8-Bike                 |
| WEIGHT LBS             | 94                     |