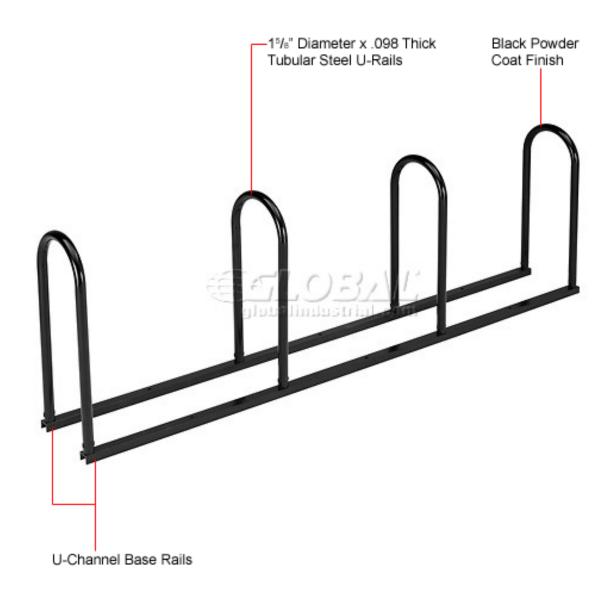

## **Unassembled 8 Bike Rack**

Bike racks are great for use around stadiums, parks, athletic fields and more. U-rail bike rails allow double sided bike storage. Stores bicycles in upright position. Black powder coat finish. Unassembled racks are made using 1-5/8" diameter x .098 thick tubular steel. U-rails easily attach to U-channel base rails for assembly. Base rails allow freestanding, portable use or can be anchored (mounting hardware not included).

Four U-Rails Allow Double-Sided Bike Attachment to Hold up to 8 Bikes

| Product Specifications |                        |
|------------------------|------------------------|
| LENGTH INCHES          | 114                    |
| DEPTH INCHES           | 15                     |
| HEIGHT INCHES          | 35                     |
| COLOR FINISH           | Black                  |
| ASSEMBLY               | Unassembled            |
| BIKE SPACING           | 34-3/8                 |
| CONSTRUCTION           | Steel                  |
| MOUNT TYPE             | Free Standing/Anchored |
| TUBE DIAMETER INCHES   | 1-5/8                  |
| TYPE                   | 8-Bike                 |
| WEIGHT LBS             | 94                     |