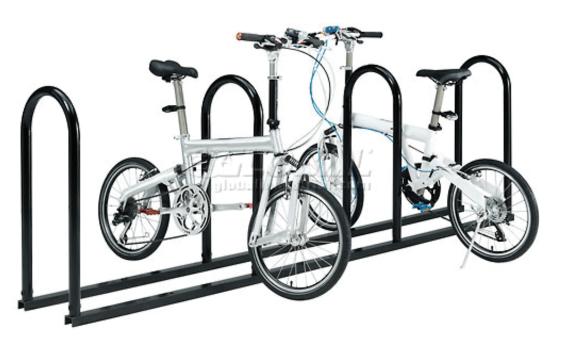

## **Unassembled 8 Bike Rack**

Bike racks are great for use around stadiums, parks, athletic fields and more. U-rail bike rails allow double sided bike storage. Stores bicycles in upright position. Black powder coat finish. Unassembled racks are made using 1-5/8" diameter x .098 thick tubular steel. U-rails easily attach to U-channel base rails for assembly. Base rails allow freestanding, portable use or can be anchored (mounting hardware not included).

Four U-Rails Allow Double-Sided Bike Attachment to Hold up to 8 Bikes

| Product Specifications |                        |
|------------------------|------------------------|
| LENGTH INCHES          | 114                    |
| DEPTH INCHES           | 15                     |
| HEIGHT INCHES          | 35                     |
| COLOR FINISH           | Black                  |
| ASSEMBLY               | Unassembled            |
| BIKE SPACING           | 34-3/8                 |
| CONSTRUCTION           | Steel                  |
| MOUNT TYPE             | Free Standing/Anchored |
| TUBE DIAMETER INCHES   | 1-5/8                  |
| TYPE                   | 8-Bike                 |
| WEIGHT LBS             | 94                     |