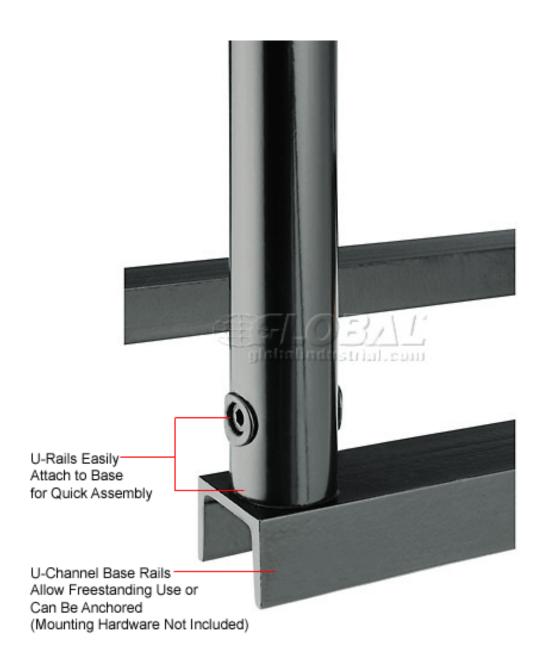

## **Unassembled 8 Bike Rack**

Bike racks are great for use around stadiums, parks, athletic fields and more. U-rail bike rails allow double sided bike storage. Stores bicycles in upright position. Black powder coat finish. Unassembled racks are made using 1-5/8" diameter x .098 thick tubular steel. U-rails easily attach to U-channel base rails for assembly. Base rails allow freestanding, portable use or can be anchored (mounting hardware not included).