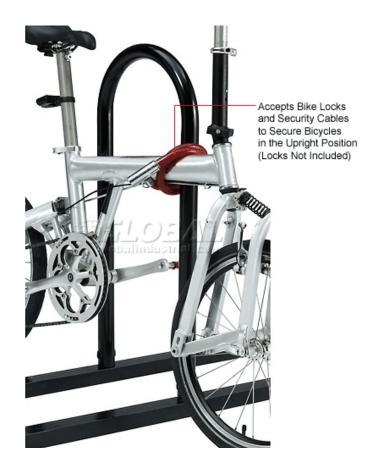

## **Unassembled 8 Bike Rack**

Bike racks are great for use around stadiums, parks, athletic fields and more. U-rail bike rails allow double sided bike storage. Stores bicycles in upright position. Black powder coat finish. Unassembled racks are made using 1-5/8" diameter x .098 thick tubular steel. U-rails easily attach to U-channel base rails for assembly. Base rails allow freestanding, portable use or can be anchored (mounting hardware not included).